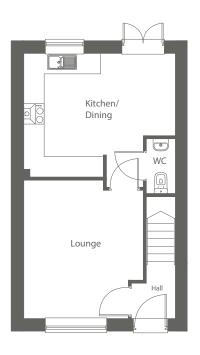

#### **Ground Floor**

| Kitchen / Dining | 3671 x 4498 | 12'1" x 14'9" T |
|------------------|-------------|-----------------|
| Lounge           | 4120 x 3542 | 13'6" x 11'7" † |
| W.C              | 1636 x 893  | 5'4" x 2'11"    |

Please note: The floors plans and dimension on this leaflet applies to plots 21, 22, 140, 141