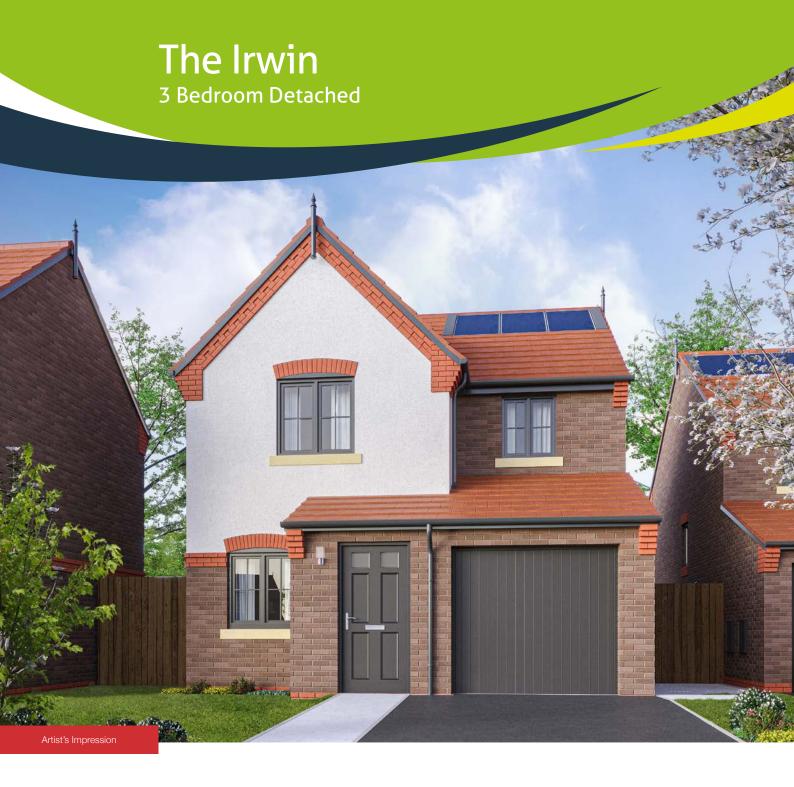

#### www.woodlands-cheshire.co.uk

**CONSUMER CODE FOR** 

The Irwin is an impressive three-bedroom detached family home with an integral garage and double driveway.

Once inside, the Irwin continues to impress, offering a well-proportioned spacious lounge with views of the front garden, alongside a contemporary open-plan kitchen/dining area with French doors leading onto the patio and private rear garden. The WC cloakroom completes the ground floor.

The upstairs of the property boasts three double bedrooms, providing plenty of flexibility for expanding families, with the Master bedroom enjoying the additional benefit of a luxurious en-suite shower room. A well-sized family bathroom with a bath and overhead shower completes this impressive three-bedroom detached property.

Floor area: 955ft<sup>2</sup>/88.7m<sup>2</sup>

## The Irwin 3 Bedroom Detached