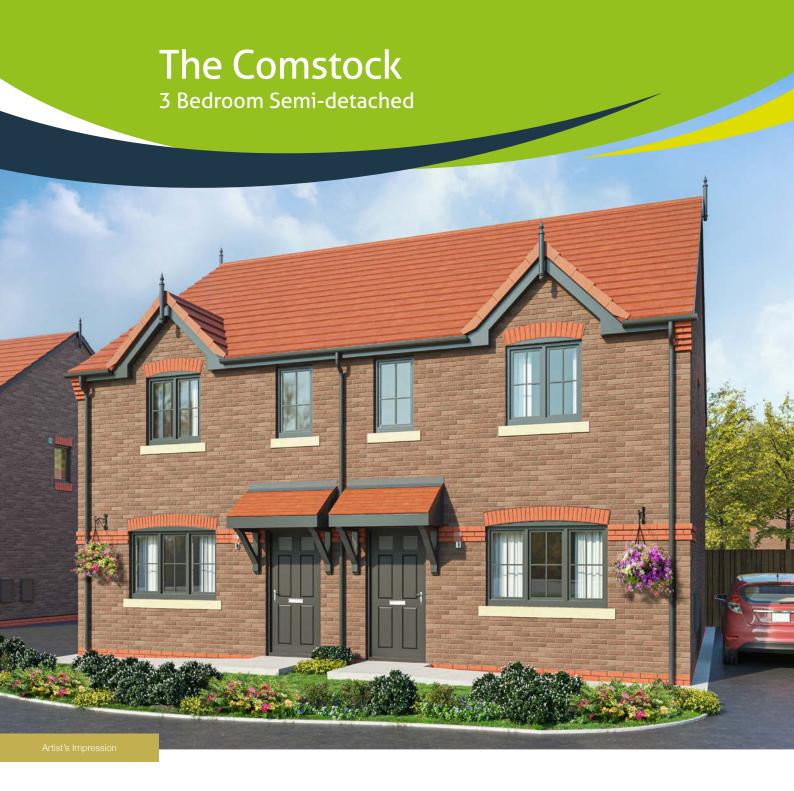

#### Site Plan Reference

The Comstock is a spacious three-bedroom semi-detached home, ideal for the growing family. The lounge is accessed off the hallway and includes a large front-facing window, giving the room a bright and airy feel. To the rear of the property, there is a large open-plan kitchen/dining area with French doors opening out onto the private rear garden. The ground floor also benefits from understairs storage and a separate WC cloakroom.

The first floor provides two double bedrooms and a third bedroom offering additional sleeping accommodation or an ideal space for a home office. There is also additional storage and a contemporary family bathroom with a bath and overhead shower, which complete this impressive property.

Floor area: 953ft<sup>2</sup>/88.5m<sup>2</sup>

## The Comstock

3 Bedroom Semi-detached