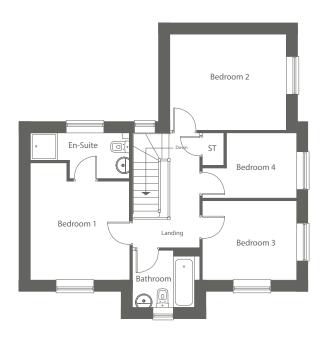

Equally impressive is the first floor which benefits from four generous bedrooms. A contemporary en-suite shower room and a well-sized family bathroom with a bath and overhead shower complete this modern detached home.

#### **First Floor**

| Bedroom 1 | 3287 x 3872 | 10'8" x 12'7" † |
|-----------|-------------|-----------------|
| En-Suite  | 3269 x 1502 | 10'7" x 4'11" † |
| Bedroom 2 | 3848 x 3175 | 12'6" x 10'4"   |
| Bedroom 3 | 3113 x 2625 | 10'1" x 8'6"    |
| Bedroom 4 | 3113 x 2147 | 10'1" x 7' †    |
| Bathroom  | 2222 x 1879 | 7'3" x 6'1" †   |