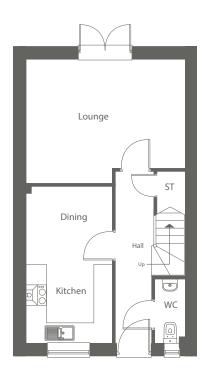

#### Site Plan Reference

The Ellisa is a stylish, uniquely designed three-bedroom semi-detached home with a generous kitchen/dining area with beautifully fitted units and a front-facing window. To the rear of the property is the elegant, spacious lounge, which benefits from French doors leading to the private rear garden. A separate storage cupboard and downstairs WC cloakroom complete the ground floor.

#### **Ground Floor**

 Kitchen/Dining
 2531 x 4617
 8'3" x 15'

 Lounge
 4674 x 3642
 15'2" x 11'10" †

 W.C
 1898 x 900
 6'2" x 2'11"