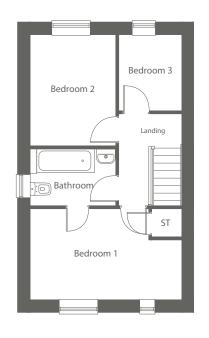

#### First Floor

| Bedroom 1 | 4440 x 2676 | 14'4" x 8'8" † |
|-----------|-------------|----------------|
| Bedroom 2 | 2503 x 3262 | 8'2" x 10'7"   |
| Bedroom 3 | 1809 x 2237 | 5'11" x 7'3"   |
| Bathroom  | 2308 x 1671 | 7'6" x 5'5"    |

#### Site Plan Reference

The Adams is a two-bedroom semi-detached home, with off-road parking for two cars, which is ideally suited to a young professional or a young couple. The lounge features a large front-facing window, allowing natural light to flood through to create a bright and airy feel. This leads to the spacious open-plan kitchen/dining area with French doors providing access to the patio area and rear garden. A downstairs WC cloakroom completes the ground floor.