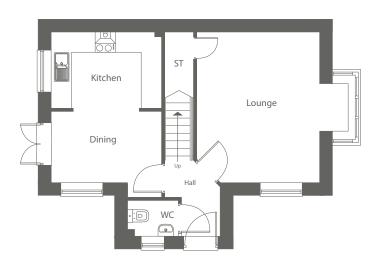

#### Site Plan Reference

The Ellisa is a stylish, uniquely designed three-bedroom semi-detached home with a generous kitchen/dining area with beautifully fitted units and a front-facing window. To the rear of the property is the elegant, spacious lounge, which benefits from French doors leading to the private rear garden. A separate storage cupboard and downstairs WC cloakroom complete the ground floor.

The first floor comprises three well-proportioned bedrooms, with the Master bedroom benefitting from a contemporary en-suite shower room. A beautiful family bathroom complete with a bath and overhead shower concludes this impressive property.

#### **Ground Floor**

 Kitchen/Dining
 2531 x 4617
 8'3" x 15'

 Lounge
 4674 x 3642
 15'2" x 11'10" †

 W.C
 1898 x 900
 6'2" x 2'11"