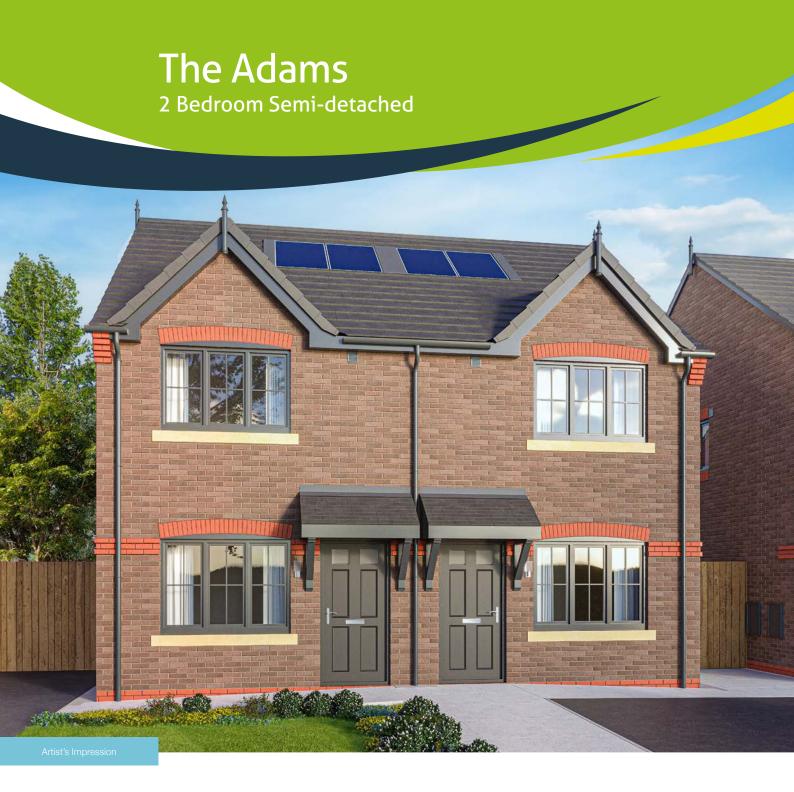

#### Site Plan Reference

The Adams is a two-bedroom semi-detached home, with off-road parking for two cars, which is ideally suited to a young professional or a young couple. The lounge features a large front-facing window, allowing natural light to flood through to create a bright and airy feel. This leads to the spacious open-plan kitchen/dining area with French doors providing access to the patio area and rear garden. A downstairs WC cloakroom completes the ground floor.

The first floor comprises two generously sized double bedrooms and a beautifully fitted bathroom complete with bath and overhead shower which completes this exciting new home!

Floor area: 740ft<sup>2</sup> / 68.7m<sup>2</sup>

## The Adams

#### 2 Bedroom Semi-detached