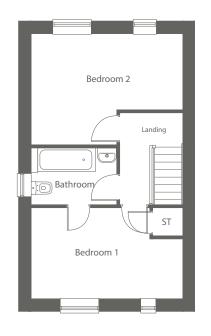

Site Plan Referenc

The Waterton is an impressively designed, well-proportioned three-bedroom house featuring an ornately constructed front apex. The ground floor of the property comprises a generously sized kitchen/dining area with French doors for easy access to the garden. There is also a separate WC cloakroom and a spacious lounge with feature bay window.

Equally impressive is what the Waterton offers upstairs - The large Master bedroom is complemented by a contemporary en-suite shower room; a spacious second bedroom, a family bathroom with bath and overhead shower, and a third bedroom offering additional sleeping accommodation or ideal space for a home office.

#### **Ground Floor**

| Kitchen | 2224 x 3247 | 7'3" x 10'7"    |
|---------|-------------|-----------------|
| Dining  | 2097 x 3247 | 6'10" x 10'7" † |
| Lounge  | 4409 x 3624 | 14'4" x 11'9" † |
| W.C     | 1050 x 1500 | 3'5" x 4'10"    |

#### First Floor

| Bedroom 1 | 2597 x 4185 | 8'5" x 13'7" †  |
|-----------|-------------|-----------------|
| En-suite  | 1200 x 2723 | 3'11" x 8'10"   |
| Bedroom 2 | 2403 x 3624 | 7'10" x 11'9" † |
| Bedroom 3 | 1918 x 2549 | 6'3" x 8'3"     |
| Bathroom  | 1724 x 2171 | 5'7" x 7'1"     |