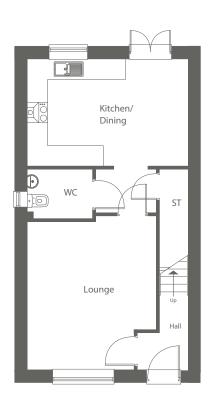

Site Plan Referenc

The Waterton is an impressively designed, well-proportioned three-bedroom house featuring an ornately constructed front apex. The ground floor of the property comprises a generously sized kitchen/dining area with French doors for easy access to the garden. There is also a separate WC cloakroom and a spacious lounge with feature bay window.

#### **Ground Floor**

| Kitchen | 2224 x 3247 | 7'3" x 10'7"    |
|---------|-------------|-----------------|
| Dining  | 2097 x 3247 | 6'10" x 10'7" † |
| Lounge  | 4409 x 3624 | 14'4" x 11'9" † |
| W.C     | 1050 x 1500 | 3'5" x 4'10"    |