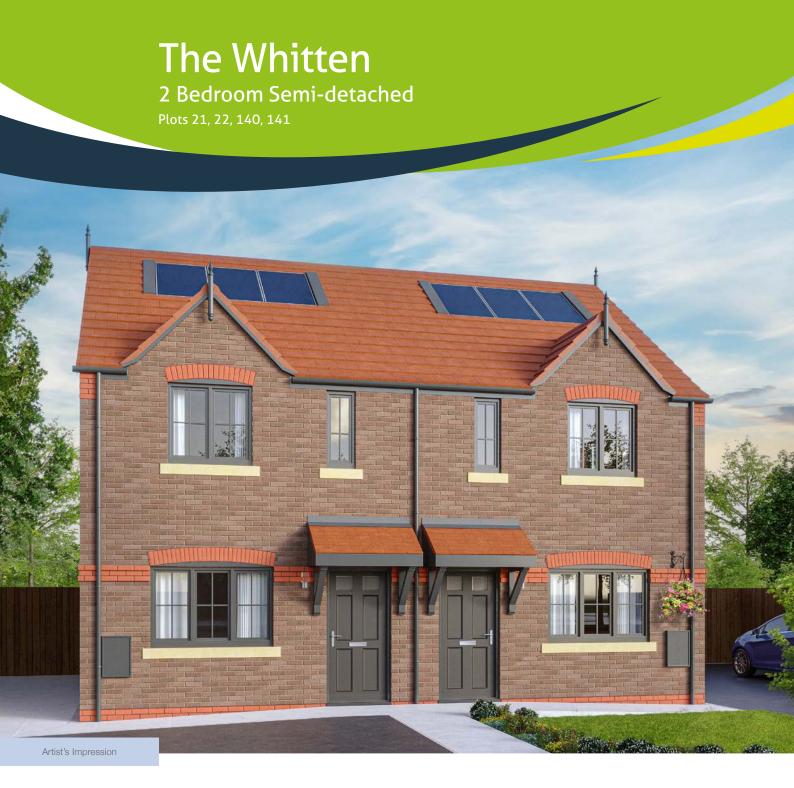

## The Whitten

#### 2 Bedroom Semi-detached

Plots 21, 22, 140, 141

The Whitten is a well-proportioned two-bedroom semi-detached home, which is ideal for those interested in their first home or a small family looking for a little extra space. The ground floor includes a spacious lounge with a large window to the front. The rear of the property boasts a homely kitchen/dining area, with French doors opening onto the beautifully presented rear garden. The WC cloakroom completes the ground floor.

Upstairs, the Whitten offers two spacious double bedrooms which share a contemporary family bathroom. The Master bedroom benefits from two front-facing windows, providing a light, airy feel, whilst the second double sized bedroom with two rear-facing windows offers a generous space. A separate storage cupboard completes the first floor.