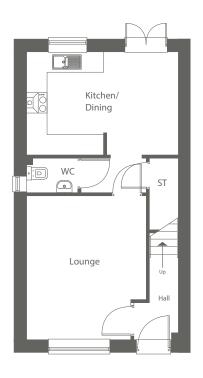

## The Roosevelt

3 Bedroom Semi-detached

#### **Ground Floor**

 Kitchen / Dining
 4449 x 3036
 14'6" x 9'10"

 Lounge
 3522 x 4228
 11'5" x 13'9" ↑

 W.C
 1504 x 1020
 4'11" x 3'4"