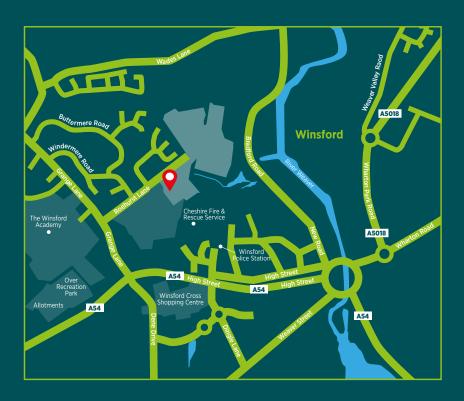

#### Location

Winsford, situated near the picturesque River Weaver, is a remarkably beautiful location in the heart of the Cheshire countryside. The immediate local neighbourhood boasts an extensive range of amenities including shops, eateries, a leisure centre, a swimming pool, and sports ground. Winsford town centre is also home to a vast array of high street and independent shops.

The area enjoys excellent commuter links to the A49 and M6 as well as Winsford Railway Station which is just 5 minutes away. For families with children, there are a variety of nearby schools graded 'Good' and 'Outstanding' by Ofsted. Popular nearby family attractions like Chester Zoo, Blue Planet Aquarium, Oulton Park, and Delamere Forest also mean that an exciting day out is never far away.