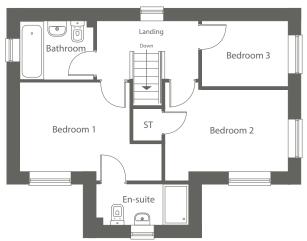

The first floor comprises three well-proportioned bedrooms, with the Master bedroom benefitting from a contemporary en-suite shower room. A beautiful family bathroom complete with a bath and overhead shower concludes this impressive property.

#### First Floor

| Bedroom 1 | 2558 x 3812 | 8'4" x 12'5"   |
|-----------|-------------|----------------|
| En-suite  | 2558 x 1252 | 8'4" x 4'1" †  |
| Bedroom 2 | 2559 x 3109 | 8'4" x 10'1"   |
| Bedroom 3 | 2028 x 3199 | 6'7" x 10'5" † |
| Bathroom  | 2028 x 1898 | 6'7" x 6'2"    |