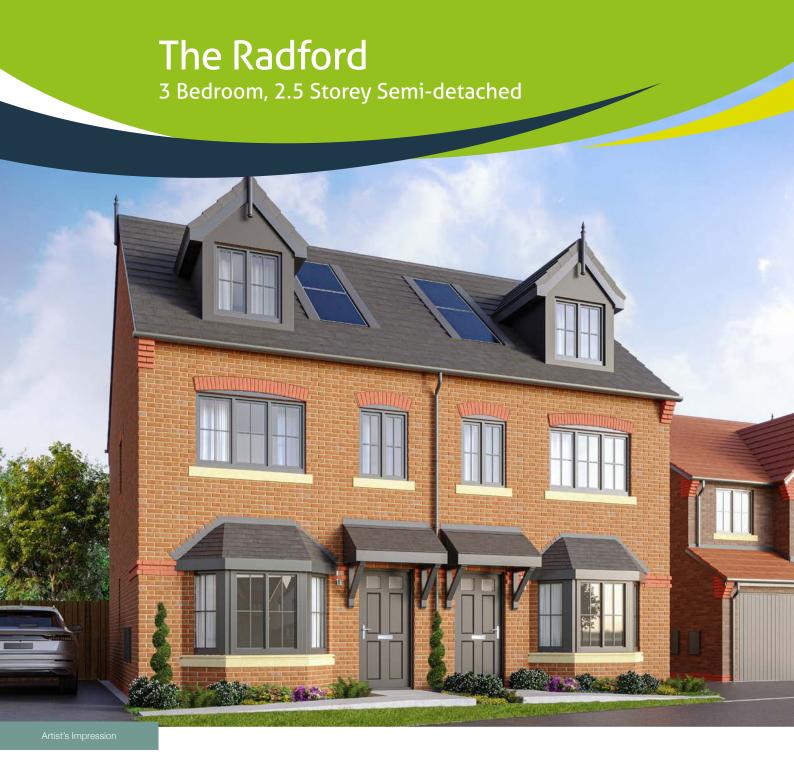

#### Site Plan Reference

A distinctive three-bedroom semi-detached home, the Radford offers substantial accommodation across three separate floors and is ideal for either families or first-time buyers.

The lounge is accessed off the hallway and includes a large bay window which creates a light, airy living space for relaxing. The stylish and modern kitchen/dining area is located to the rear of the ground floor, with French doors providing access to the private rear garden. A WC cloakroom completes the ground floor.

The first floor boasts two double bedrooms, with the bonus of a lobby/study area off the landing with natural light from the front facing window. This floor concludes with a contemporary family bathroom including a bath and overhead shower.

The second storey is dominated by the Master bedroom suite. This spacious bedroom benefits from built-in 'eaves storage' and a contemporary en-suite shower room. The Radford is a property not to be missed!

Floor area: 1062ft<sup>2</sup>/98.7m<sup>2</sup>

## The Radford

3 Bedroom, 2.5 Storey Semi-detached