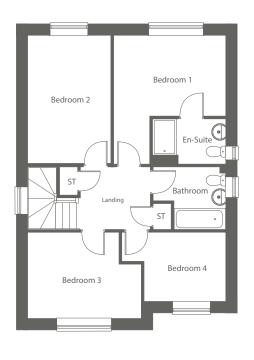

Upstairs, the property benefits from four generous bedrooms, a luxuriously finished en-suite shower room and a classically finished family bathroom with a bath and overhead shower. This is a home that truly oozes comfort and class.

#### First Floor

| Bedroom 1 | 3700 x 2668 | 12' x 8'8" †   |
|-----------|-------------|----------------|
| En-suite  | 2423 x 1500 | 7'11" x 4'11"  |
| Bedroom 2 | 2755 x 4232 | 8'11" x 13'9"  |
| Bedroom 3 | 3760 x 2855 | 12'3" x 9'3" † |
| Bedroom 4 | 2700 x 2293 | 8'9" x 7'5" †  |
| Bathroom  | 2401 x 2073 | 7'10" x 6'9" † |