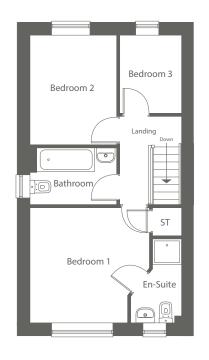

## The Roosevelt

3 Bedroom Semi-detached

#### First Floor

| Bedroom 1 | 3506 x 3390 | 11'5" x 11' † |
|-----------|-------------|---------------|
| En-suite  | 1497 x 2460 | 4'10" x 8' †  |
| Bedroom 2 | 2542 x 3213 | 8'3" x 10'5"  |
| Bedroom 3 | 1819 x 2301 | 5'11" x 7'6"  |
| Bathroom  | 1670 x 2542 | 5'5" x 8'3"   |