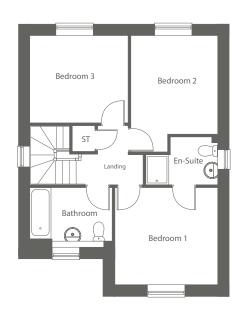

The upstairs of the property boasts three double bedrooms, providing plenty of flexibility for expanding families, with the Master bedroom enjoying the additional benefit of a luxurious en-suite shower room. A well-sized family bathroom with a bath and overhead shower completes this impressive three-bedroom detached property.

#### **First Floor**

| Bedroom 1 | 3397 x 3208 | 11'1" x 10'5"  |
|-----------|-------------|----------------|
| En-suite  | 2358 x 1587 | 7'8" x 5'2" †  |
| Bedroom 2 | 2871 x 3850 | 9'4" x 12'6" † |
| Bedroom 3 | 3250 x 2890 | 10'7" x 9'5"   |
| Bathroom  | 2724 x 1971 | 8'10" x 6'5"   |