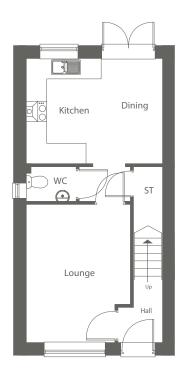

#### Site Plan Reference

The Adams is a two-bedroom semi-detached home, with off-road parking for two cars, which is ideally suited to a young professional or a young couple. The lounge features a large front-facing window, allowing natural light to flood through to create a bright and airy feel. This leads to the spacious open-plan kitchen/dining area with French doors providing access to the patio area and rear garden. A downstairs WC cloakroom completes the ground floor.

#### **Ground Floor**

| Kitchen/Dining | 3999 x 3098 | 13' x 10'1"    |
|----------------|-------------|----------------|
| Lounge         | 2996 x 4054 | 9'9" x 13'2" † |
| W.C            | 1487 x 1020 | 4'10" x 3'4"   |