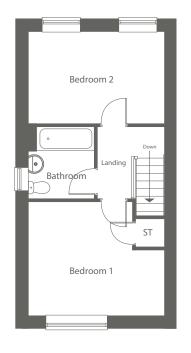

The first floor comprises two generously sized double bedrooms and a beautifully fitted bathroom complete with bath and overhead shower which completes this exciting new home!

Floor area: 740ft<sup>2</sup> / 68.7m<sup>2</sup>

#### First Floor

| Bedroom 1 | 3999 x 3336 | 13' x 10'10" T |
|-----------|-------------|----------------|
| Bedroom 2 | 3999 x 2713 | 13' x 8'10"    |
| Bathroom  | 1940 x 2118 | 6'4" x 6'11"   |

Site Plan Reference