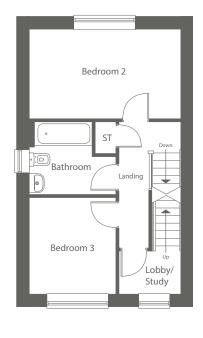

Equally impressive is the first floor which benefits from four generous bedrooms. A contemporary en-suite shower room and a well-sized family bathroom with a bath and overhead shower complete this modern detached home.

#### **First Floor**

| Bedroom 1 | 3287 x 3872 | 10'8" x 12'7" † |
|-----------|-------------|-----------------|
| En-Suite  | 3269 x 1502 | 10'7" x 4'11" † |
| Bedroom 2 | 3848 x 3175 | 12'6" x 10'4"   |
| Bedroom 3 | 3113 x 2625 | 10'1" x 8'6"    |
| Bedroom 4 | 3113 x 2147 | 10'1" x 7' †    |
| Bathroom  | 2222 x 1879 | 7'3" x 6'1" †   |