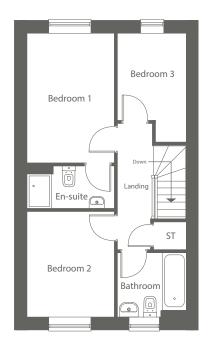

## The Roosevelt

3 Bedroom Semi-detached

#### **Ground Floor**

 Kitchen / Dining
 4449 x 3036
 14'6" x 9'10"

 Lounge
 3522 x 4228
 11'5" x 13'9" ↑

 W.C
 1504 x 1020
 4'11" x 3'4"

#### First Floor

| Bedroom 1 | 3506 x 3390 | 11'5" x 11' † |
|-----------|-------------|---------------|
| En-suite  | 1497 x 2460 | 4'10" x 8' †  |
| Bedroom 2 | 2542 x 3213 | 8'3" x 10'5"  |
| Bedroom 3 | 1819 x 2301 | 5'11" x 7'6"  |
| Bathroom  | 1670 x 2542 | 5'5" x 8'3"   |

Site Plan Reference

The Carson is a well-proportioned three-bedroom semi-detached home, which is ideal for those interested in their first home or a small family looking for a little extra space. The ground floor includes a spacious lounge with a large window to the front. The rear of the property boasts a homely kitchen/dining area, with French doors opening onto the beautifully presented rear garden. The WC cloakroom completes the ground floor.