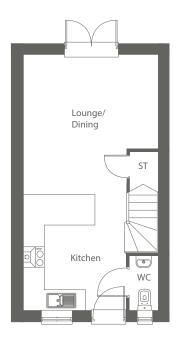

The Aspinall is a welcoming two-bedroom semi-detached home, with off-street parking for two vehicles, which is ideally suited to first-time buyers. The spacious kitchen enjoys views over the front of the property. The impressive open plan design features a lounge/dining area to the rear of the property, with French doors leading directly onto the patio and private rear garden, which creates an airy and spacious downstairs living area. A downstairs WC cloakroom completes the ground floor.

#### **Ground Floor**

 Lounge/Dining
 3942 x 4045
 12'10" x 13'2" †

 Kitchen
 3010 x 3102
 9'9" x 10'1" †

 W.C
 853 x 1618
 2'9" x 5'3"