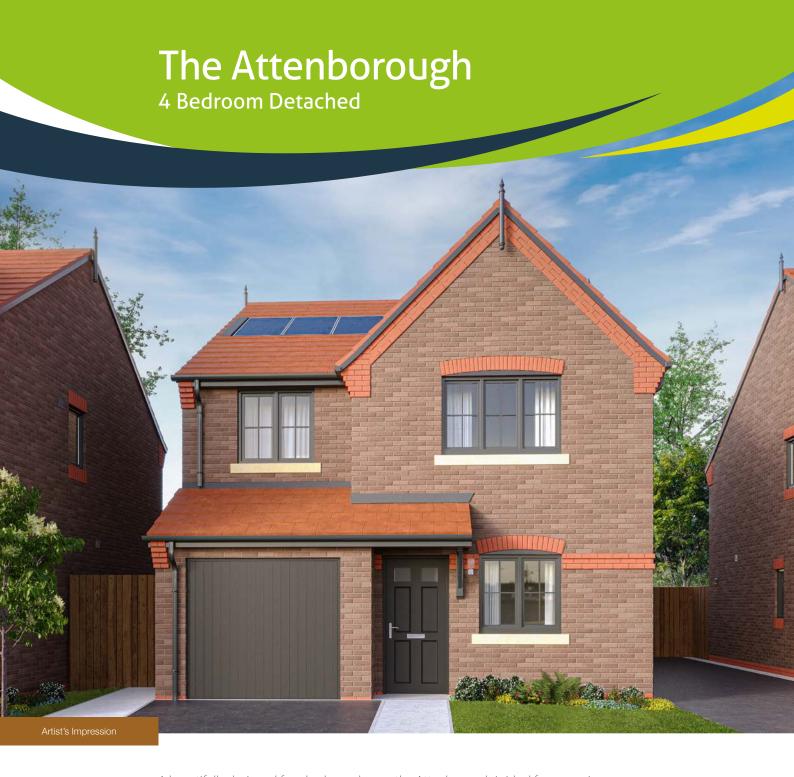

#### Site Plan Reference

A beautifully designed four-bedroom home, the Attenborough is ideal for a growing family. With its bright rooms and large proportions, it offers everything you would expect from a high specification, contemporary build. Beginning with the exterior, the stunningly presented entrance amplified by the planted garden area, integral garage and double driveway, provides a luxurious appearance to the property.

The well-appointed downstairs area incorporates a modern kitchen/breakfast room, separate dining room, WC cloakroom, integral garage, and lounge with French doors opening onto a private garden to the rear of the home.

Upstairs, the property benefits from four generous bedrooms, a luxuriously finished en-suite shower room and a classically finished family bathroom with a bath and overhead shower. This is a home that truly oozes comfort and class.

Floor area: 1178ft²/109.4m²

## The Attenborough

4 Bedroom Detached