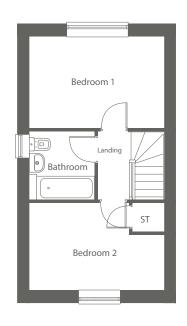

The first floor comprises two beautiful double bedrooms sharing a modern family bathroom complete with a bath and overhead shower. A cosy property with character.

Floor area: 651ft<sup>2</sup>/60.5m<sup>2</sup>

#### **First Floor**

 Bedroom 1
 3948 x 2677
 12'10" x 8'8"

 Bedroom 2
 3948 x 2563
 12'10" x 8'4" †

 Bathroom
 1893 x 2020
 6'2" x 6'7"

Site Plan Referenc

The Whitten is a well-proportioned two-bedroom semi-detached home, which is ideal for those interested in their first home or a small family looking for a little extra space. The ground floor includes a spacious lounge with a large window to the front. The rear of the property boasts a homely kitchen/dining area, with French doors opening onto the beautifully presented rear garden. The WC cloakroom completes the ground floor.