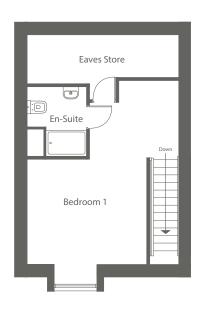

Equally impressive is the first floor which benefits from four generous bedrooms. A contemporary en-suite shower room and a well-sized family bathroom with a bath and overhead shower complete this modern detached home.

#### **First Floor**

| Bedroom 1 | 3287 x 3872 | 10'8" x 12'7" † |
|-----------|-------------|-----------------|
| En-Suite  | 3269 x 1502 | 10'7" x 4'11" † |
| Bedroom 2 | 3848 x 3175 | 12'6" x 10'4"   |
| Bedroom 3 | 3113 x 2625 | 10'1" x 8'6"    |
| Bedroom 4 | 3113 x 2147 | 10'1" x 7' †    |
| Bathroom  | 2222 x 1879 | 7'3" x 6'1" †   |