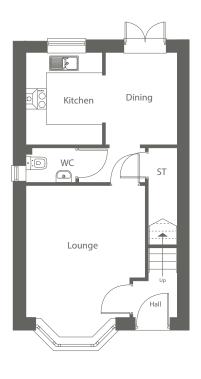

The Burroughs is an impressively designed, well-proportioned four-bedroom detached home featuring an ornately constructed front apex. The ground floor of the property comprises a generously sized kitchen/dining/living area with French doors for easy access to the garden. There is also a separate utility, a WC cloakroom and a spacious dual aspect lounge with more French doors providing access to the rear garden.

#### **Ground Floor**

| Kitchen       | 3847 x 3863 | 12'6" x 12'7" †  |
|---------------|-------------|------------------|
| Dining/Living | 4247 x 3225 | 13'10" x 10'6" † |
| Lounge        | 3225 x 4860 | 10'6" x 15'10"   |
| Utility       | 2378 x 1500 | 7'9" x 4'11" †   |
| W.C           | 1000 x 1592 | 3'3" x 5'2"      |