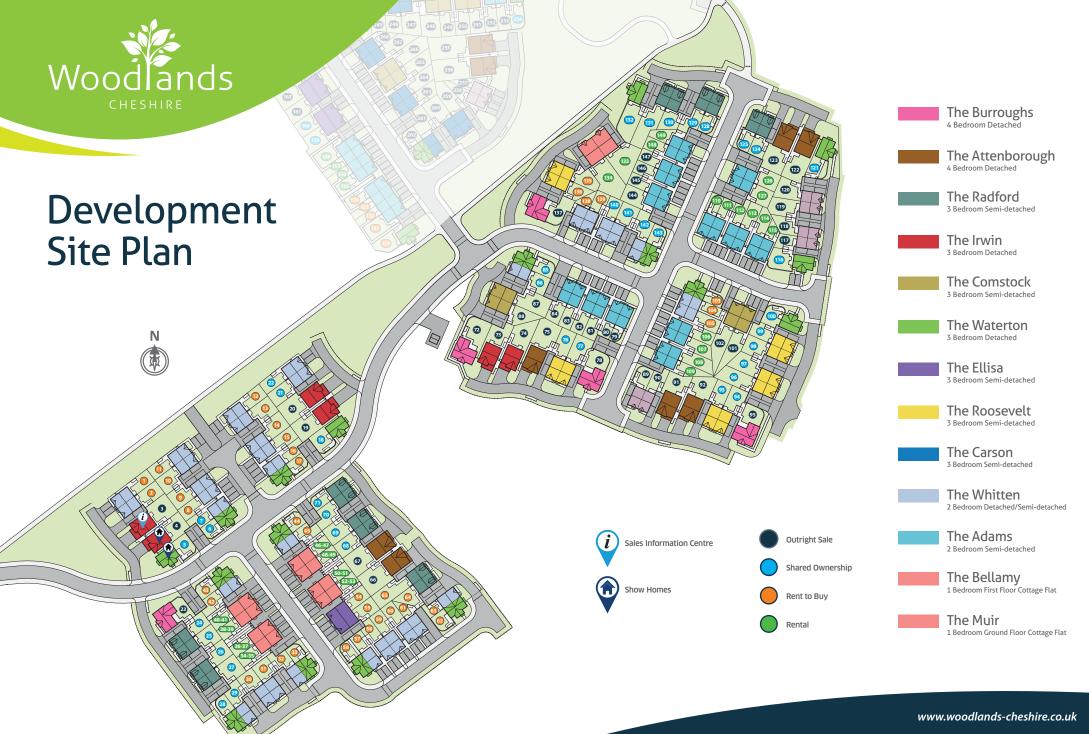

#### **Development**

The Woodlands development, Winsford, offers a range of stylish and well-presented detached, semi-detached and mews properties.