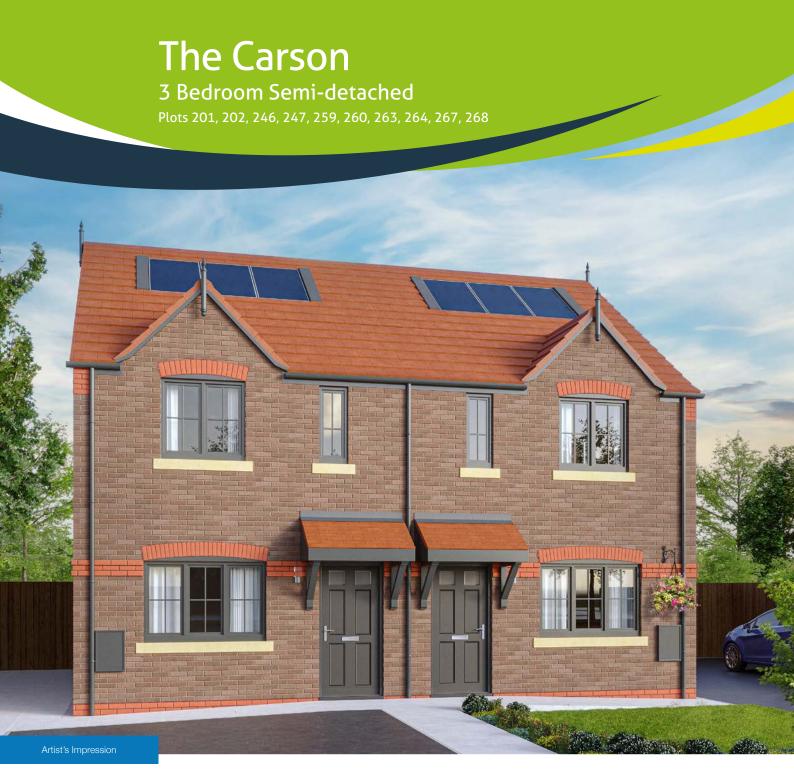

Site Plan Reference

The Carson is a well-proportioned three-bedroom semi-detached home, which is ideal for those interested in their first home or a small family looking for a little extra space. The ground floor includes a spacious lounge with a large window to the front. The rear of the property boasts a homely kitchen/dining area, with French doors opening onto the beautifully presented rear garden. The WC cloakroom completes the ground floor.

Upstairs, the Carson offers three bedrooms. The Master bedroom benefits from two front-facing windows, providing a light, airy feel with direct access to the contemporary family bathroom. The second bedroom offers generous space, with the third bedroom providing flexibility for either an additional bedroom or a home office for those who wish to have a dedicated workspace.

Floor area: 764ft<sup>2</sup>/71.0m<sup>2</sup>

## The Carson

#### 3 Bedroom Semi-detached

Plots 201, 202, 246, 247, 259, 260, 263, 264, 267, 268