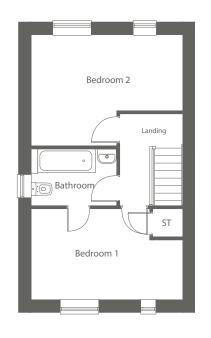

#### First Floor

| Bedroom 1 | 4449 x 2676 | 14'5" x 8'8" †  |
|-----------|-------------|-----------------|
| Bedroom 2 | 4449 x 3262 | 14'5" x 10'7" † |
| Bathroom  | 2318 x 1671 | 7'6" x 5'5"     |

Site Plan Reference