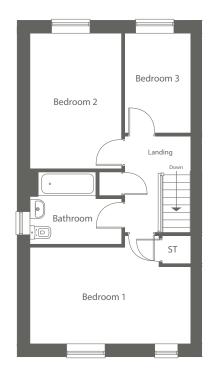

Equally impressive is what the Waterton offers upstairs - The large Master bedroom is complemented by a contemporary en-suite shower room; a spacious second bedroom, a family bathroom with bath and overhead shower, and a third bedroom offering additional sleeping accommodation or ideal space for a home office.

#### First Floor

| Bedroom 1 | 2597 x 4185 | 8'5" x 13'7" †  |
|-----------|-------------|-----------------|
| En-suite  | 1200 x 2723 | 3'11" x 8'10"   |
| Bedroom 2 | 2403 x 3624 | 7'10" x 11'9" † |
| Bedroom 3 | 1918 x 2549 | 6'3" x 8'3"     |
| Bathroom  | 1724 x 2171 | 5'7" x 7'1"     |