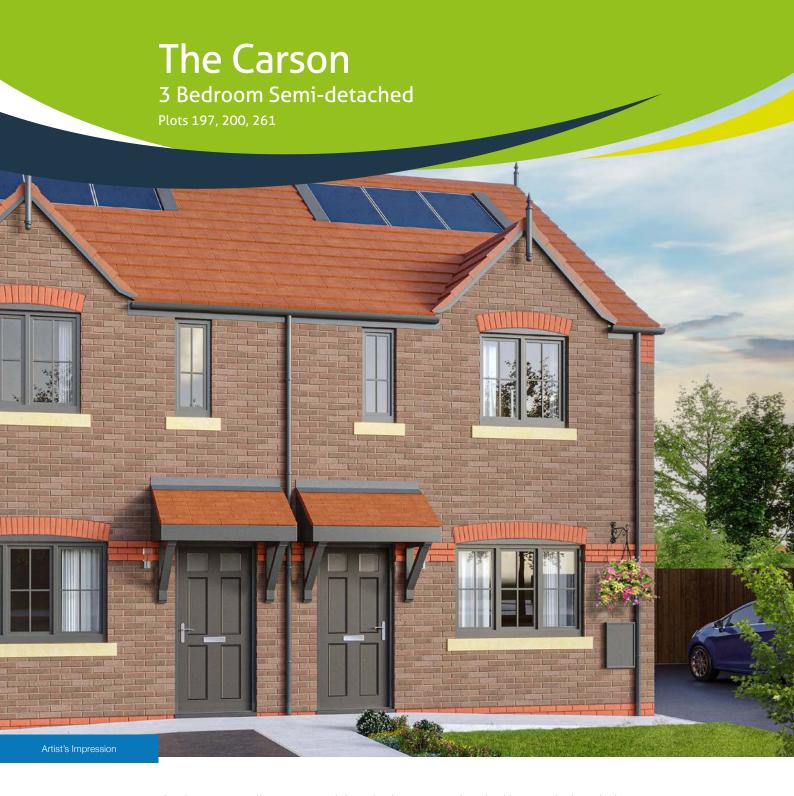

edroom Semi-detached

Plots 201, 202, 246, 247, 259, 260, 263, 264, 267, 268







#### **Ground Floor**

| Kitchen / Dining | 4448 x 3633 | 14'5" x 11'10" † |
|------------------|-------------|------------------|
| Lounge           | 3507 x 4064 | 11'5" x 13'2" †  |
| W.C              | 855 x 1610  | 2'9" x 5'3"      |

Please note: The floors plans and dimension on this leaflet applies to plots

Plots 201, 202, 246, 247, 259, 260, 263, 264, 267, 268

#### First Floor

| Bedroom 1 | 4449 x 2676 | 14'5" x 8'8" † |
|-----------|-------------|----------------|
| Bedroom 2 | 2513 x 3262 | 8'2" x 10'7"   |
| Bedroom 3 | 1848 x 2227 | 6'0" x 7'3"    |
| Bathroom  | 2513 x 1671 | 8'2" x 5'5"    |

#### Site Plan Reference





#### www.woodlands-cheshire.co.uk

CONSUMER CODE FOR HOME BUILDERS



The Carson is a well-proportioned three-bedroom semi-detached home, which is ideal for those interested in their first home or a small family looking for a little extra space. The ground floor includes a spacious lounge with a large window to the front. The rear of the property boasts a homely kitchen/dining area, with French doors opening onto the beautifully presented rear garden. The WC cloakroom completes the ground floor.

Upstairs, the Carson offers three bedrooms. The Master bedroom benefits from two front-facing windows, providing a light, airy feel with direct access to the contemporary family bathroom. The second bedroom offers generous space, with the third bedroom providing flexibility for either an additional bedroom or a home office for those who wish to have a dedicated wo