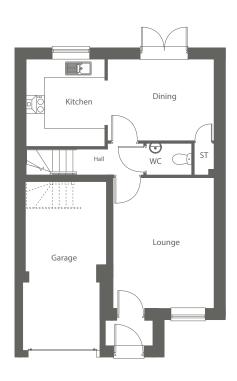

#### www.woodlands-cheshire.co.uk

**CONSUMER CODE FOR** 

The Irwin is an impressive three-bedroom detached family home with an integral garage and double driveway.

Once inside, the Irwin continues to impress, offering a well-proportioned spacious lounge with views of the front garden, alongside a contemporary open-plan kitchen/dining area with French doors leading onto the patio and private rear garden. The WC cloakroom completes the ground floor.

#### **Ground Floor**

| Kitchen | 2601 x 2890 | 8'5" x 9'5"  |
|---------|-------------|--------------|
| Dining  | 3521 x 2695 | 11'5" x 8'9" |
| Lounge  | 3348 x 4314 | 10'11" x 14' |
| W.C     | 1500 x 1050 | 4'11" x 3'5" |
| Garage  | 2672 x 5587 | 8'8" x 18'2" |