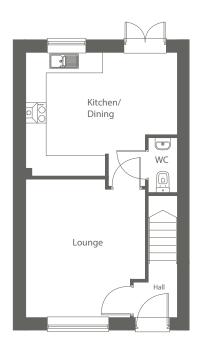

#### **Ground Floor**

| Kitchen / Dining | 4399 x 4176 | 14'4" x 13'7" T |
|------------------|-------------|-----------------|
| Lounge           | 3458 x 4064 | 11'3" x 13'2" † |
| W.C              | 856 x 1610  | 2'9" x 5'3"     |

Please note: The floors plans and dimension on this leaflet applies to plots 197, 200, 261