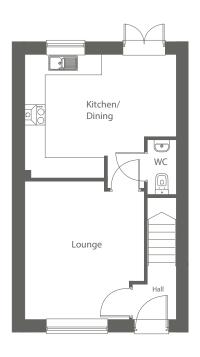

Site Plan Reference

The Carson is a well-proportioned three-bedroom semi-detached home, which is ideal for those interested in their first home or a small family looking for a little extra space. The ground floor includes a spacious lounge with a large window to the front. The rear of the property boasts a homely kitchen/dining area, with French doors opening onto the beautifully presented rear garden. The WC cloakroom completes the ground floor.

#### **Ground Floor**

| Kitchen / Dining | 4448 x 3633 | 14'5" x 11'10" † |
|------------------|-------------|------------------|
| Lounge           | 3507 x 4064 | 11'5" x 13'2" †  |
| W.C              | 855 x 1610  | 2'9" x 5'3"      |