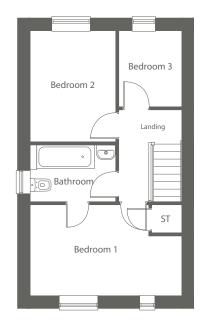

Upstairs, the Carson offers three bedrooms. The Master bedroom benefits from two front-facing windows, providing a light, airy feel with direct access to the contemporary family bathroom. The second bedroom offers generous space, with the third bedroom providing flexibility for either an additional bedroom or a home office for those who wish to have a dedicated workspace.

#### First Floor

| Bedroom 1 | 4449 x 2676 | 14'5" x 8'8" † |
|-----------|-------------|----------------|
| Bedroom 2 | 2513 x 3262 | 8'2" x 10'7"   |
| Bedroom 3 | 1848 x 2227 | 6'0" x 7'3"    |
| Bathroom  | 2513 x 1671 | 8'2" x 5'5"    |