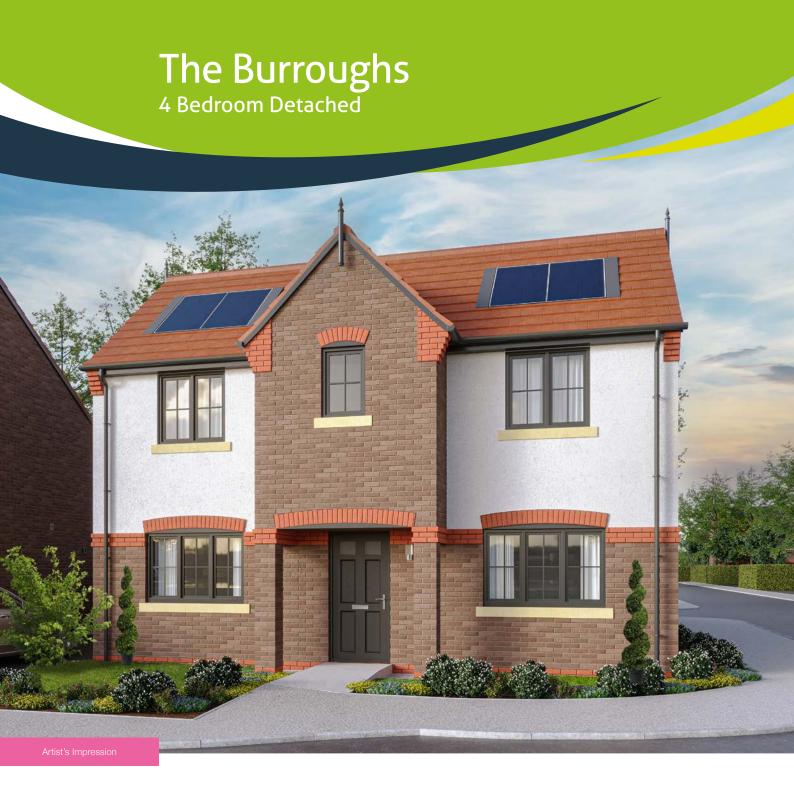

The Burroughs is an impressively designed, well-proportioned four-bedroom detached home featuring an ornately constructed front apex. The ground floor of the property comprises a generously sized kitchen/dining/living area with French doors for easy access to the garden. There is also a separate utility, a WC cloakroom and a spacious dual aspect lounge with more French doors providing access to the rear garden.

Equally impressive is the first floor which benefits from four generous bedrooms. A contemporary en-suite shower room and a well-sized family bathroom with a bath and overhead shower complete this modern detached home.

Floor area: 1230ft<sup>2</sup>/114.2m<sup>2</sup>

## The Burroughs

4 Bedroom Detached