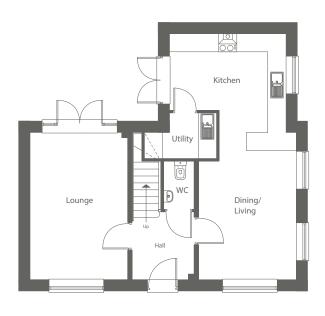

The Burroughs is an impressively designed, well-proportioned four-bedroom detached home featuring an ornately constructed front apex. The ground floor of the property comprises a generously sized kitchen/dining/living area with French doors for easy access to the garden. There is also a separate utility, a WC cloakroom and a spacious dual aspect lounge with more French doors providing access to the rear garden.

#### **Ground Floor**

| Kitchen       | 3847 x 3863 | 12'6" x 12'7" †  |
|---------------|-------------|------------------|
| Dining/Living | 4247 x 3225 | 13'10" x 10'6" † |
| Lounge        | 3225 x 4860 | 10'6" x 15'10"   |
| Utility       | 2378 x 1500 | 7'9" x 4'11" †   |
| W.C           | 1000 x 1592 | 3'3" x 5'2"      |