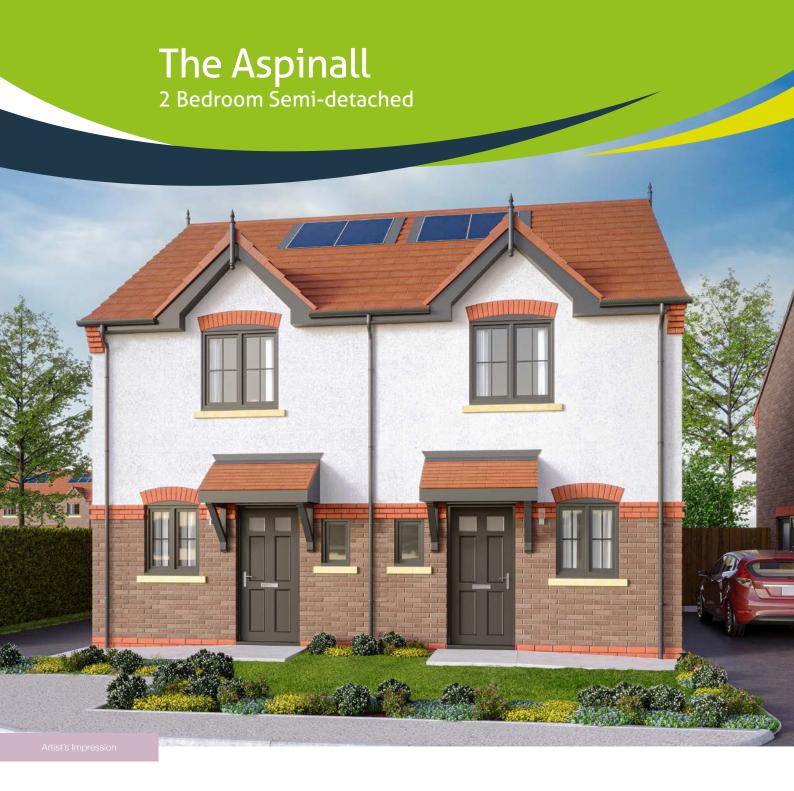

The Aspinall is a welcoming two-bedroom semi-detached home, with off-street parking for two vehicles, which is ideally suited to first-time buyers. The spacious kitchen enjoys views over the front of the property. The impressive open plan design features a lounge/dining area to the rear of the property, with French doors leading directly onto the patio and private rear garden, which creates an airy and spacious downstairs living area. A downstairs WC cloakroom completes the ground floor.

The first floor comprises two beautiful double bedrooms sharing a modern family bathroom complete with a bath and overhead shower. A cosy property with character.

Floor area: 651ft<sup>2</sup>/60.5m<sup>2</sup>

## The Aspinall 2 Bedroom Semi-detached