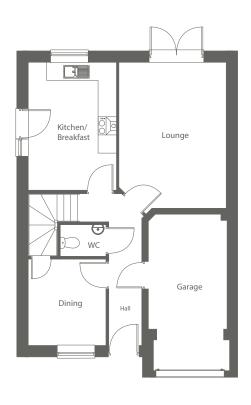

The well-appointed downstairs area incorporates a modern kitchen/breakfast room, separate dining room, WC cloakroom, integral garage, and lounge with French doors opening onto a private garden to the rear of the home.

#### **Ground Floor**

| Kitchen | 2913 x 4232 | 9'6" x 13'9"  |
|---------|-------------|---------------|
| Dining  | 2575 x 2855 | 8'4" x 9'3"   |
| Lounge  | 3547 x 4833 | 11'6" x 15'8" |
| W.C     | 1518 x 1041 | 4'11" x 3'8"  |
| Garage  | 2598 x 5175 | 8'5" x 16'10" |